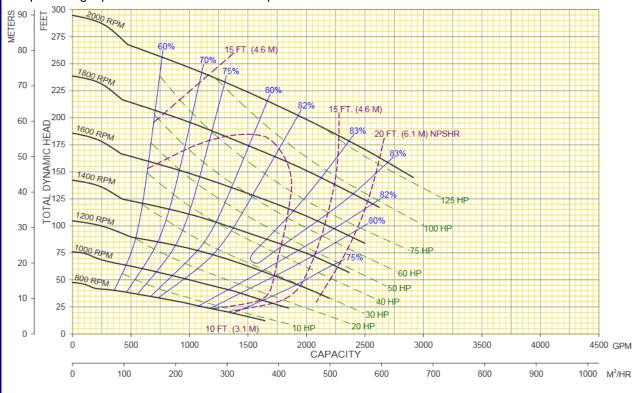

## **PUMP SPECIFICATIONS**

Manufacturer: Cornell Size: 6"x6", 150# Flanges

Type: Centrifugal Casing: Cast Iron

Impeller: Dia 14.0" Enclosed, 2 vane, Cast Iron

Solids: 3" Spherical

Impeller Shaft: 1144 Stress Proof Steel

Seal: Tungsten carbide vs. silicon carbide, mechanical

Wear Ring: Cast Iron ASTM A48

Bearings: Heavy duty deep ball bearing, grease lubricated

Hardware: Stainless steel.

**Manufacturer:** John Deere 4045 Final Tier 4 **Type:** 4 Cylinder, Turbo Charged Diesel Engine

Cooling: Liquid Cooled

Performance: 115HP @ 2400 RPM Displacement: 4.5 liters or 274.607in<sup>3</sup>

Starter: 12V Electric

Fuel Tank: 140 U.S. Gallons; \*\*Shown v

Full Load Operating Time: 24 hours

\*\*Shown with options