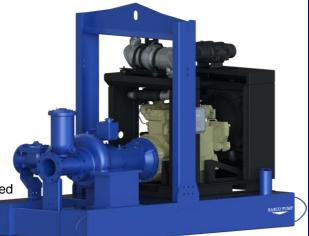

## BPC6610J 6" X 6"

#### PUMP SPECIFICATIONS

Manufacturer: Cornell Size: 6"x6", 150# Flanges Type: Centrifugal Casing: Cast Iron Impeller: Enclosed, 2 vane,Cast Iron ASTM A48 Solids: 3" Spherical Impeller Shaft: 1144 Stress Proof Steel Seal: Tungsten carbide vs. silicon carbide, mechanical Wear Ring: Cast Iron ASTM A48 Bearings: Heavy duty deep ball bearing, grease lubricated Hardware: Stainless steel.

### **ENGINE SPECIFICATIONS**

Manufacturer: John Deere 4045 Final Tier 4 Type: 4 Cylinder, Turbo Charged Diesel Engine Cooling: Liquid Cooled Performance: 74 HP @ 2400 RPM Displacement: 4.5 liters or 274.607in<sup>3</sup> Starter: 12V Electric Fuel Tank: 130 U.S. Gallons; Full Load Operating Time: 40 hours

#### FEATURES:

 Standard Equipment: 6" Swing Check Valve,DOT bumper pull Trailer Kit Battery, Exhaust Rain Cap, Lockable Fuel Cap, Automatic liquid level Control.
Optional Equipment: Butterfly Valves, Pressure Gauge, Suction Float Assembly, Multiple Fitting Options - Please Ask Your Representative