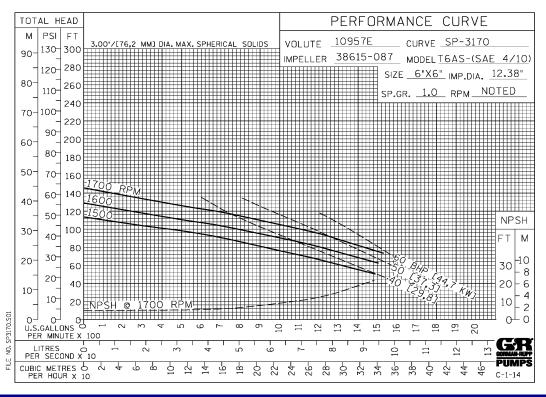

3" Spherical

Impeller Shaft: 17-4 PH Stainless Steel

**Seal:** Oil-Lubricated Mechanical **Wear Plate:** 1015 Carbon Steel

Bearings: Open Ball

Hardware: Standard Plated Steel

## **ENGINE SPECIFICATIONS**

**Manufacturer:** John Deere **Type:** 4 Cylinder, Diesel Engine

Cooling: Liquid

Performance: 74HP @ 2300 RPM Displacement: 4.5l, 274.607 Cu. In.

Starter: 12V Electric

Fuel Tank: 100 U.S. Gallons

Full Load Operating Time: 32 Hours



\*\*Shown with options

## **FEATURES:**

**Standard Equipment:** Lifting Bale, Battery, Enclosed Battery Box Exhaust Rain Cap, Lockable Fuel Cap, LOFA Engine Controls

Optional Equipment: Wheel Kit, USDOT Trailer Kit, Hardened Wear Parts

Automatic Liquid Level Control, Custom Color Scheme Multiple Fitting Options - Please Ask Your Representative