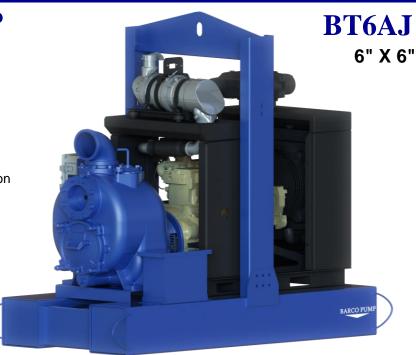

## **PUMP SPECIFICATIONS**

**Manufacturer:** Gorman Rupp **Size:** 6" x 6" NPT - Female

Type: Self Priming, Trash Handling

Casing: Gray Iron 30

Impeller: Semi-Open, 2 Vane, Ductile Iron

Solids: 3" Spherical

## **ENGINE SPECIFICATIONS**

**Manufacturer:** John Deere **Type:** 4 Cylinder, Diesel Engine

Cooling: Liquid

Performance: 74HP @ 2300 RPM Displacement: 4.5l, 274.607 Cu. In.

Starter: 12V Electric

Fuel Tank: 100 U.S. Gallons

## **FEATURES:**

**Standard Equipment:** Lifting Bale, Battery, Enclosed Battery Box Exhaust Rain Cap, Lockable Fuel Cap, LOFA Engine Controls

Optional Equipment: Wheel Kit, USDOT Trailer Kit, Hardened Wear Parts