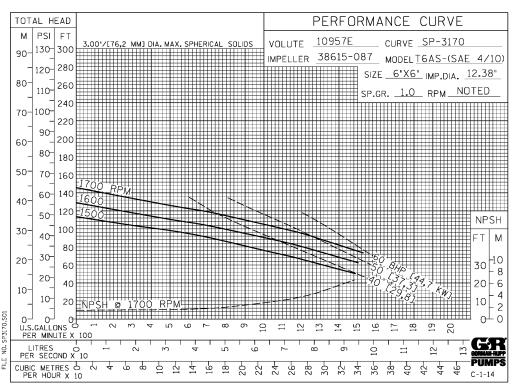

Performance: 70HP @ 2000 RPM Displacement: 183 Cu. In. (3.0L)

**Starter:** 12V Electric **Fuel Tank:** 100 gallons

Full Load Operating Time: 37 HOURS