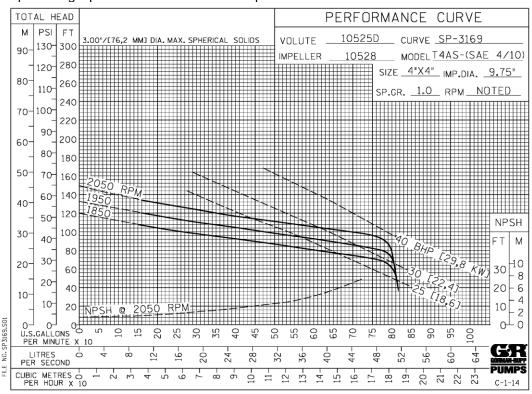

### **PUMP SPECIFICATIONS**

**Manufacturer:** Gorman Rupp **Size:** 4" x 4" NPT - Female

Type: Self Priming, Trash Handling

Casing: Gray Iron 30

Impeller: Semi-Open, 2 Vane, Ductile Iron

Solids: 3" Spherical

### **ENGINE SPECIFICATIONS**

Manufacturer: Isuzu 4LE2TABW Final Tier4

Type: 4 Cylinder, Diesel Engine

Cooling: Liquid

Performance: 48HP @ 2400 RPM Displacement: 134 Cu. In. (2.2 liters)

Starter: 12V Electric