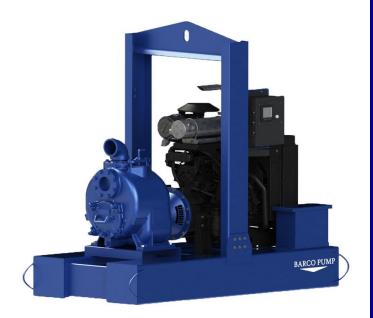

# **BARCO PUMP**

## **BT4AI**

4" X 4"

### **PUMP SPECIFICATIONS**

**Manufacturer:** Gorman Rupp **Size:** 4" x 4" NPT - Female

Type: Self Priming, Trash Handling

Casing: Gray Iron 30

Impeller: Semi-Open, 2 Vane, Ductile Iron

Solids: 3" Spherical

### **ENGINE SPECIFICATIONS**

Manufacturer: Isuzu 4LE2TABW Final Tier4

Type: 4 Cylinder, Diesel Engine

Cooling: Liquid

Performance: 48HP @ 2400 RPM Displacement: 134 Cu. In. (2.2 liters)

Starter: 12V Electric

#### **FEATURES:**

Standard Equipment: Lifting Bale, Battery, Enclosed Battery Box Exhaust Rain Cap, Lockable Fuel Cap, Murphy Engine Controls Optional Equipment: Wheel Kit, USDOT Trailer Kit, Hardened Wear Parts