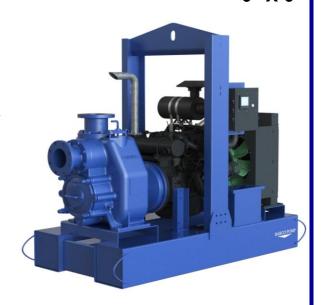

## **BSTX6AI**

6" X 6"

## **PUMP SPECIFICATIONS**

Manufacturer: Cornell Pump Size: 6" x 6" NPT - Female

Type: Self Priming, Trash Handling

Casing: Ductile Iron, ASTM A536, 65-45-12

Impeller: Semi-Open, 2 Vane, Ductile Iron, 12.38" Diameter

## **ENGINE SPECIFICATIONS**

Manufacturer: Isuzu 4JJITABW Final Tier4

Type: 4 Cylinder, Diesel Engine

Cooling: Liquid

Performance: 70HP @ 2000 RPM Displacement: 183 Cu. In. (3.0L)

Starter: 12V Electric Fuel Tank: 100 gallons

## **FEATURES:**

Standard Equipment: Lifting Bale, Battery, Enclosed Battery Box Exhaust Rain Cap, Lockable Fuel Cap, Murphy Engine Controls Optional Equipment: Wheel Kit, USDOT Trailer Kit, Hardened Wear Parts