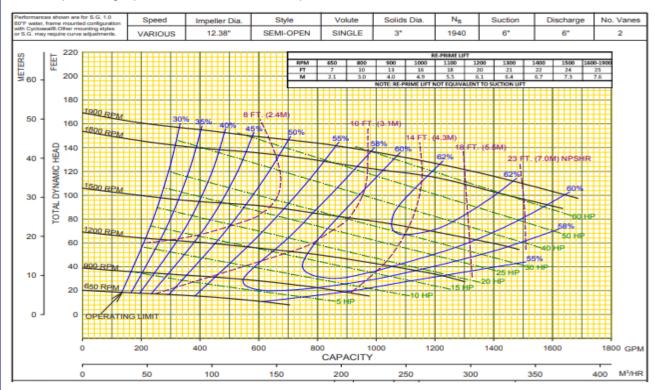

## **PUMP SPECIFICATIONS**

Manufacturer: Cornell Pump Size: 6" x 6" NPT - Female

Type: Self Priming, Trash Handling

Casing: Ductile Iron, ASTM A536, 65-45-12

Impeller: Semi-Open, 2 Vane, Ductile Iron, 12.38" Diameter

Solids: 3" Spherical

Impeller Shaft: 17-4 PH Stainless Steel

Seal: Oil-Lubricated Mechanical

Wear Plate: Mild Steel Bearings: Open Ball Hardware: Grade 5 Steel