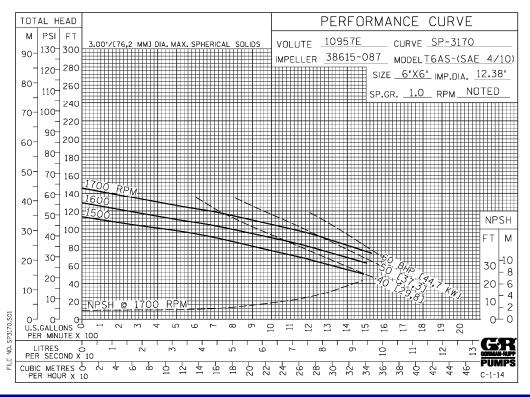

#### **PUMP SPECIFICATIONS**

**Manufacturer:** Gorman Rupp **Size:** 6" x 6" NPT - Female

Type: Self Priming, Trash Handling

Casing: Gray Iron 30

Impeller: Semi-Open, 2 Vane, Ductile Iron

Solids: 3" Spherical

### **ENGINE SPECIFICATIONS**

Manufacturer: Deutz

Type: 4 Cylinder, Diesel Engine

Cooling: Air

Performance: 74HP @ 2300 RPM Displacement: 263.2 Cu. In.

Starter: 12V Electric

Fuel Tank: 100 U.S. Gallons

Full Load Operating Time: 32 Hours