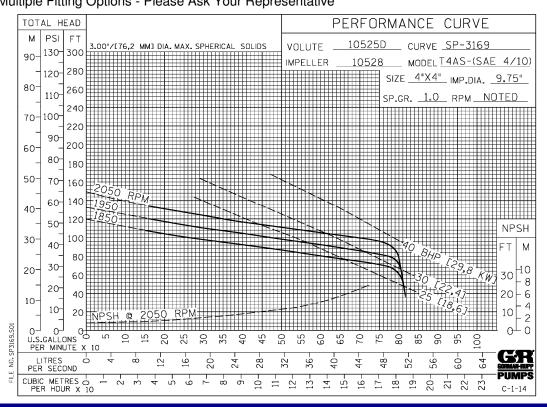

## FEATURES:

 Standard Equipment: Lifting Bale, Battery, Enclosed Battery Box Exhaust Rain Cap, Lockable Fuel Cap, LOFA Engine Controls
Optional Equipment: Wheel Kit, USDOT Trailer Kit, Hardened Wear Parts Automatic Liquid Level Control, Custom Paint Scheme Multiple Fitting Options - Please Ask Your Representative