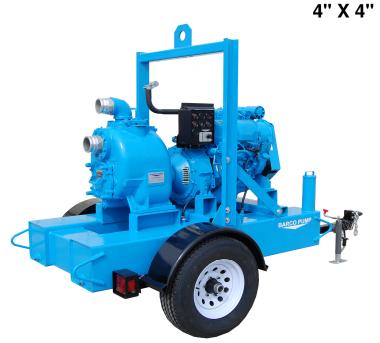

# **BARCO PUMP**

# BT4AD

#### **PUMP SPECIFICATIONS**

Manufacturer: Gorman Rupp Size: 4" x 4" NPT - Female Type: Self Priming, Trash Handling Casing: Gray Iron 30 Impeller: Semi-Open, 2 Vane, Ductile Iron Solids: 3" Spherical Impeller Shaft: 17-4 PH Stainless Steel Seal: Oil-Lubricated Mechanical Wear Plate: 1015 Carbon Steel Bearings: Open Ball Hardware: Standard Plated Steel



## Manufacturer: Deutz

**ENGINE SPECIFICATIONS** 

Type: 3 Cylinder, Diesel Engine Cooling: Air Performance: 57HP @ 2300 RPM Displacement: 197.4 Cu. In. Starter: 12V Electric Fuel Tank: 100 U.S. Gallons Full Load Operating Time: 47 Hours

\*\*Shown with options and custom color scheme

## FEATURES:

 Standard Equipment: Lifting Bale, Battery, Enclosed Battery Box Exhaust Rain Cap, Lockable Fuel Cap, LOFA Engine Controls
Optional Equipment: Wheel Kit, USDOT Trailer Kit, Hardened Wear Parts Automatic Liquid Level Control, Custom Paint Scheme Multiple Fitting Options - Please Ask Your Representative



www.barcopump.com