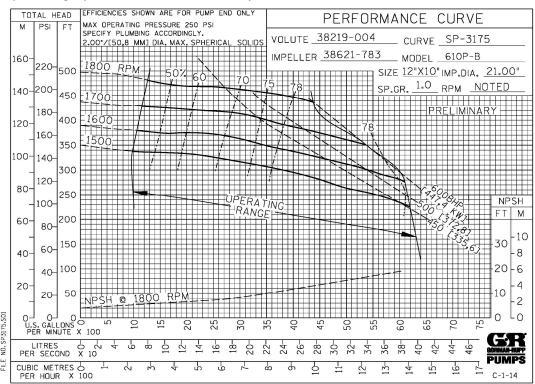

## **PUMP SPECIFICATIONS**

Manufacturer: Gorman Rupp Size: 12"x10" Flanged

Type: Prime Assisted, Trash Handling

Casing: Ductile Iron 65-45-12

Impeller: Enclosed, 2 Vane Ductile Iron

Solids: 2" Spherical

Impeller Shaft: Alloy Steel 4150M
Seal: Mechanical, Oil Lubricated
Wear Ring: Ductile Iron 65-45-12
Bearings: Oil Lubricated Roller
Hardware: Standard Plated Steel

## **ENGINE SPECIFICATIONS**

**Manufacturer:** Cummins **Type:** 6 Cylinder, Diesel Engine

Cooling: Liquid

Performance: 600 HP @ 2100 RPM

**Displacement:** 15 Liters **Starter:** 12V Electric **Fuel Tank:** 330 U.S. Gallons