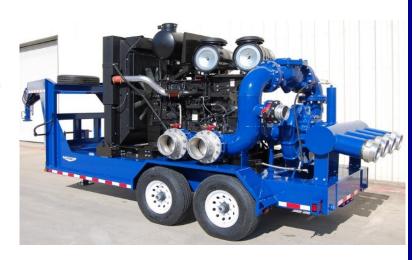

## **BP121021C**

12"x10"

## **PUMP SPECIFICATIONS**

Manufacturer: Gorman Rupp Size: 12"x10" Flanged

Type: Prime Assisted, Trash Handling

Casing: Ductile Iron 65-45-12

Impeller: Enclosed, 2 Vane Ductile Iron

Solids: 2" Spherical

Impeller Shaft: Alloy Steel 4150M
Seal: Mechanical, Oil Lubricated
Wear Ring: Ductile Iron 65-45-12
Bearings: Oil Lubricated Roller
Hardware: Standard Plated Steel

## **ENGINE SPECIFICATIONS**

**Manufacturer:** Cummins **Type:** 6 Cylinder, Diesel Engine

Cooling: Liquid

Performance: 600 HP @ 2100 RPM

**Displacement:** 15 Liters **Starter:** 12V Electric **Fuel Tank:** 330 U.S. Gallons

## **FEATURES:**

Standard Equipment: 10" Swing Check Valve, 2 Batteries, Exhaust Rain Cap
 DOT Gooseneck Trailer, Lockable Fuel Cap, Automatic Liquid Level Control
 Optional Equipment: 4 Port Suction, 2 Port Discharge, Butterfly Valves,

Auxiliary Fuel Tank, Suction Float Chamber, Gauges, Multiple Fitting Options - Please Ask Your Representative